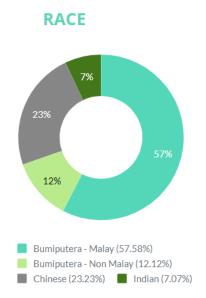

1

Respondents aged 18 years and above were quota sampled according to census statistics on Race and Region By Gender.

2

Individuals aged 65 and above are underrepresented, likely due to lower rates of Internet usage among those above 60.