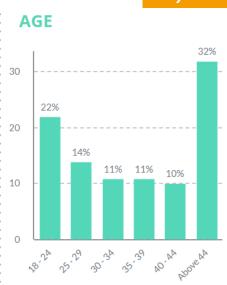

#### **Demographics**

This research is produced to find out Malaysians current understanding and perceptions of stalking and stalking-related behaviours. It is to understand the common relationships between victim and alleged perpetrators, as well as to understand underlying reasons these cases go unreported.

1

Respondents aged 18 years and above were quota sampled according to census statistics on Race and Region By Gender.

2

Individuals aged 65 and above are underrepresented, likely due to lower rates of Internet usage among those above 60.