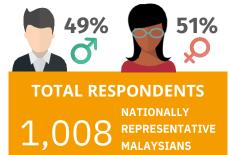

#### **Demographics**

This research is produced to find out Malaysians current understanding and perceptions of stalking and stalking-related behaviours. It is to understand the common relationships between victim and alleged perpetrators, as well as to understand underlying reasons these cases go unreported.

1

Respondents aged 18 years and above were quota sampled according to census statistics on Race and Region By Gender.

2

Individuals aged 65 and above are underrepresented, likely due to lower rates of Internet usage among those above 60.