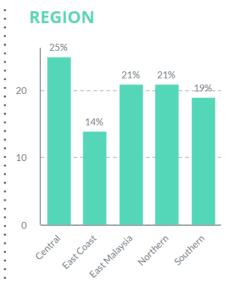

1

Respondents aged 18 years and above were quota sampled according to census statistics on Race and Region By Gender.

2

Individuals aged 65 and above are underrepresented, likely due to lower rates of Internet usage among those above 60.