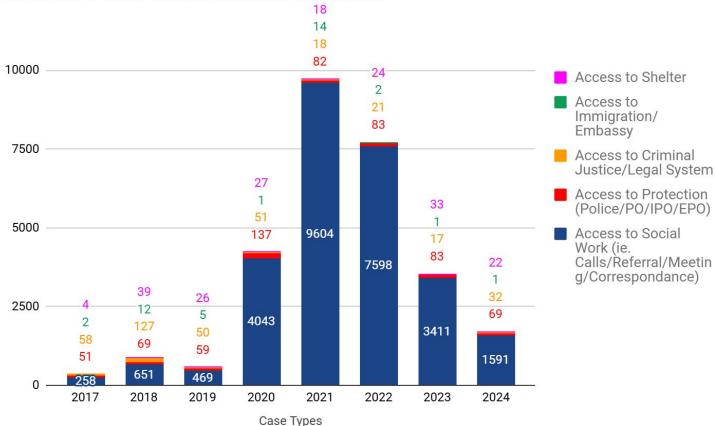

# SERVICES 2024

## **WAO HOTLINE**

# **Hotline Case Types**



## **WAO TINA**

# Total Number of Enquiries vs. Year



Year

# **WAO EMAIL & SOCIAL MEDIA**



# WAO FACE-TO-FACE CONSULTATIONS (FFC)

#### Total Number of Face-to-Face Consultations vs. Year



## **SOCIAL WORK INTERVENTIONS**

#### Total Number of Social Work Interventions for Residents



### **SOCIAL WORK INTERVENTIONS CONT.**

Total Number of Social Work Interventions for Non-Residents



## **WAO SHELTER RESIDENTS**



# **CASE TYPES**

| Year                        | 2017 | 2018 | 2019 | 2020 | 2021 | 2022 | 2023 | 2024 |
|-----------------------------|------|------|------|------|------|------|------|------|
| Domestic Violence (DVA)     | 49   | 44   | 49   | 35   | 27   | 39   | 41   | 28   |
| Domestic Violence (Non-DVA) | 1    | 8    | 4    | 2    | 0    | 3    | 1    | 2    |
| Migrant Domestic Worker     | 0    | 0    | 0    | 1    | 1    | 0    | 0    | 0    |
| Trafficking                 | 0    | 0    | 0    | 0    | 0    | 1    | 0    | 1    |
| Sexual Harassment           | 0    | 0    | 0    | 0    | 0    | 0    | 0    | 1    |
| Rape                        | 1    | 3    | 2    | 0    | 0    | 2    | 1    | 1    |
| Homelessness                | 0    | 2