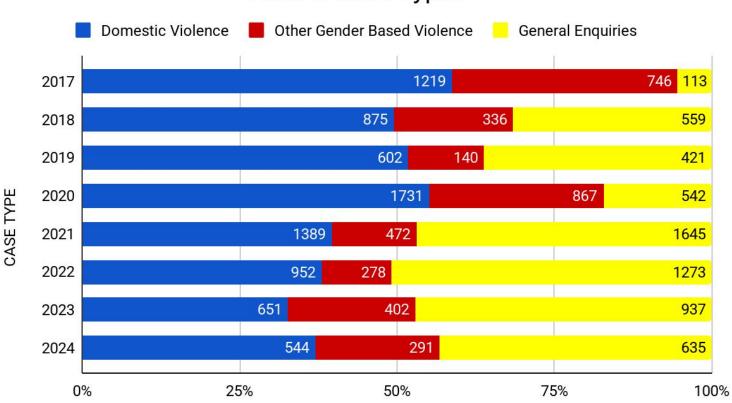

# SERVICES 2024

## **WAO HOTLINE**

# **Hotline Case Types**



## **WAO TINA**

# Total Number of Enquiries vs. Year



Year

# **WAO EMAIL & SOCIAL MEDIA**



# WAO FACE-TO-FACE CONSULTATIONS (FFC)

#### Total Number of Face-to-Face Consultations vs. Year



## **SOCIAL WORK INTERVENTIONS**

#### Total Number of Social Work Interventions for Residents



### **SOCIAL WORK INTERVENTIONS CONT.**

Total Number of Social Work Interventions for Non-Residents



## **WAO SHELTER RESIDENTS**



# **CASE TYPES**

| Year                        | 2017 | 2018 | 2019 | 2020 | 2021 | 2022 | 2023 | 2024 |
|-----------------------------|------|------|------|------|------|------|------|------|
| Domestic Violence (DVA)     | 49   | 44   | 49   | 35   | 27   | 39   | 41   | 28   |
| Domestic Violence (Non-DVA) | 1    | 8    | 4    | 2    | 0    | 3    | 1    | 2