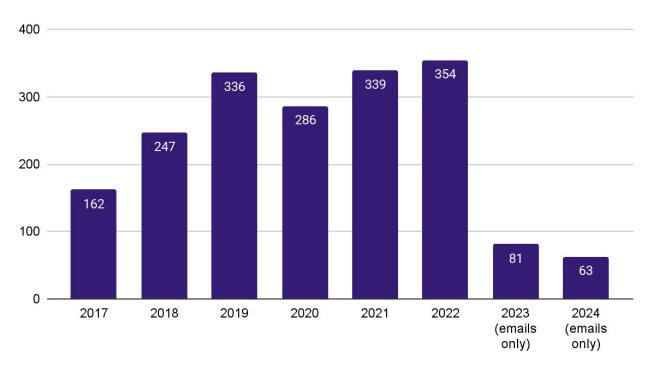

# SERVICES 2024

## **WAO HOTLINE**

# **Hotline Case Types**



## **WAO TINA**

# Total Number of Enquiries vs. Year



Year

# **WAO EMAIL & SOCIAL MEDIA**



# WAO FACE-TO-FACE CONSULTATIONS (FFC)

#### Total Number of Face-to-Face Consultations vs. Year



## **SOCIAL WORK INTERVENTIONS**

#### Total Number of Social Work Interventions for Residents



### **SOCIAL WORK INTERVENTIONS CONT.**

Total Number of Social Work Interventions for Non-Residents



## **WAO SHELTER RESIDENTS**



# **CASE TYPES**

| Year                        | 2017 | 2018 | 2019 | 2020 | 2021 | 2022 | 2023 | 2024 |
|-----------------------------|------|------|------|------|------|------|------|------|
| Domestic Violence (DVA)     | 49   | 44   | 49   | 35   | 27   | 39   | 41   | 28   |
| Domestic Violence (Non-DVA) | 1    | 8    | 4    | 2    | 0    | 3    | 1    | 2    |
| Migrant Domestic Worker     | 0    | 0    | 0    | 1    | 1    | 0    | 0    | 0    |
| Traf