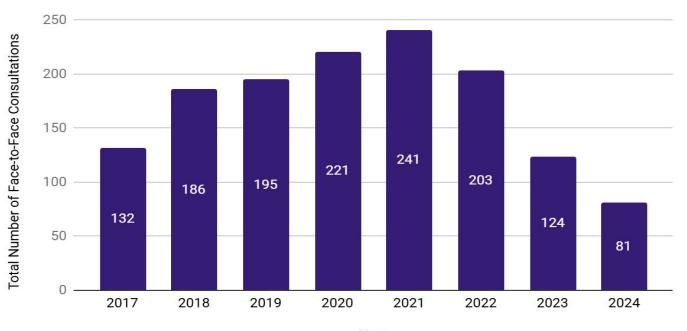

# WAO FACE-TO-FACE CONSULTATIONS (FFC)

#### Total Number of Face-to-Face Consultations vs. Year