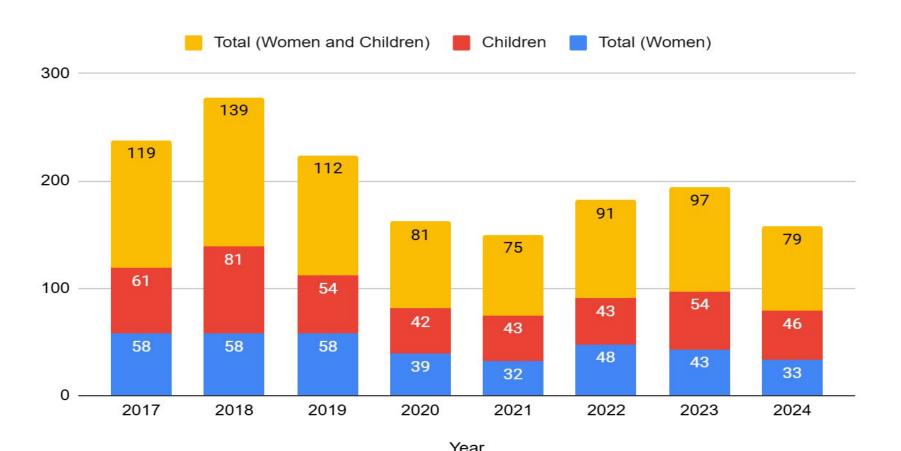

## **WAO SHELTER RESIDENTS**

# **CASE TYPES**

| Year                        | 2017 | 2018 | 2019 | 2020 | 2021 | 2022 | 2023 | 2024 |
|-----------------------------|------|------|------|------|------|------|------|------|
| Domestic Violence (DVA)     | 49   | 44   | 49   | 35   | 27   | 39   | 41   | 28   |
| Domestic Violence (Non-DVA) | 1    | 8    | 4    | 2    | 0    | 3    | 1    | 2    |
| Migrant Domestic Worker     | 0    | 0    | 0    | 1    | 1    | 0    | 0    | 0    |
| Trafficking                 | 0    | 0    | 0    | 0    | 0    | 1    | 0    | 1    |
| Sexual Harassment           | 0    | 0    | 0    | 0    | 0    | 0    | 0    | 1    |
| Rape                        | 1    | 3    | 2    | 0    | 0    | 2    | 1    | 1    |
| Homelessness                | 0    | 2    | 1    | 0    | 0    | 0    | 0    | 0    |
| Others                      | 7    | 1    | 2    | 1    | 4    | 3    | 0    | 0    |
| Total (Women)               | 58   | 58   | 58   | 39   | 32   | 48   | 43   | 33   |
| Children                    | 61   | 81   | 54   | 42   | 43   | 43   | 54   | 46   |
| Total (Women and Children)  | 119  | 139  | 112  | 81   | 75   | 91   | 97   | 79   |