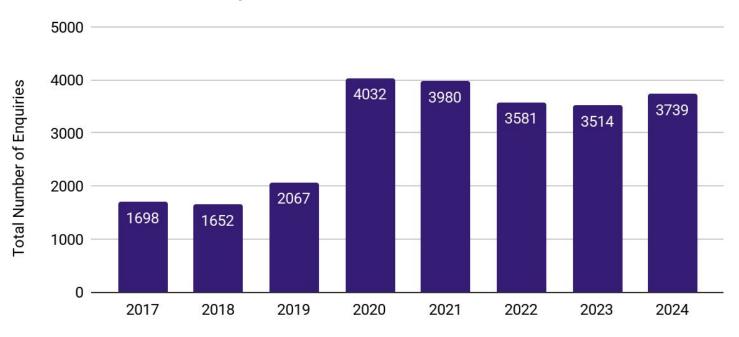

# SERVICES 2024

## **WAO HOTLINE**

# **Hotline Case Types**



## **WAO TINA**

# Total Number of Enquiries vs. Year



Year

# **WAO EMAIL & SOCIAL MEDIA**



# WAO FACE-TO-FACE CONSULTATIONS (FFC)

#### Total Number of Face-to-Face Consultations vs. Year



## **SOCIAL WORK INTERVENTIONS**

#### Total Number of Social Work Interventions for Residents



### **SOCIAL WORK INTERVENTIONS CONT.**

Total Number of Social Work Interventions for Non-Residents



## **WAO SHELTER RESIDENTS**



# **CASE TYPES**

| Year                        | 2017 | 2018 | 2019 | 2020 | 2021 | 2022 | 2023 | 2024 |
|-----------------------------|------|------|------|------|------|------|------|------|
| Domestic Violence (DVA)     | 49   | 44   | 49   | 35   | 27   | 39   | 41   | 28   |
| Domestic Violence (Non-DVA) | 1    | 8    | 4    | 2    | 0    | 3    | 1    | 2    |
| Migrant Domestic Worker     | 0    | 0    | 0    | 1