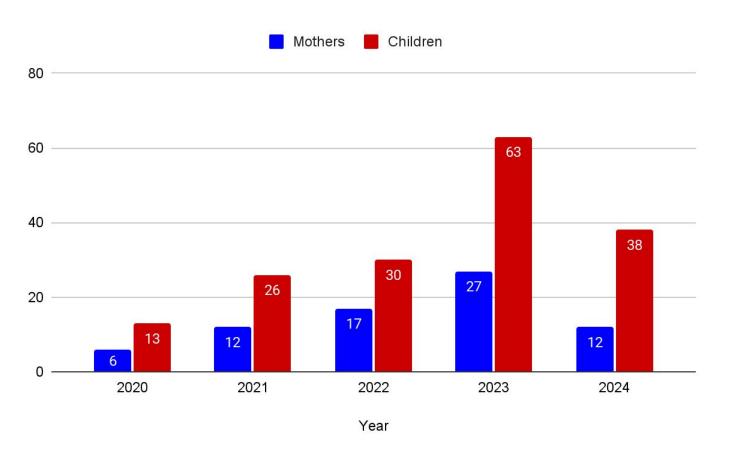

| 0    | 0    | 1    | 1    | 0    | 0    | 0    |
| Trafficking                 | 0    | 0    | 0    | 0    | 0    | 1    | 0    | 1    |
| Sexual Harassment           | 0    | 0    | 0    | 0    | 0    | 0    | 0    | 1    |
| Rape                        | 1    | 3    | 2    | 0    | 0    | 2    | 1    | 1    |
| Homelessness                | 0    | 2    | 1    | 0    | 0    | 0    | 0    | 0    |
| Others                      | 7    | 1    | 2    | 1    | 4    | 3    | 0    | 0    |
| Total (Women)               | 58   | 58   | 58   | 39   | 32   | 48   | 43   | 33   |
| Children                    | 61   | 81   | 54   | 42   | 43   | 43   | 54   | 46   |
| Total (Women and Children)  | 119  | 139  | 112  | 81   | 75   | 91   | 97   | 79   |

## **COMPARISON OF CHILD CARE SERVICES**