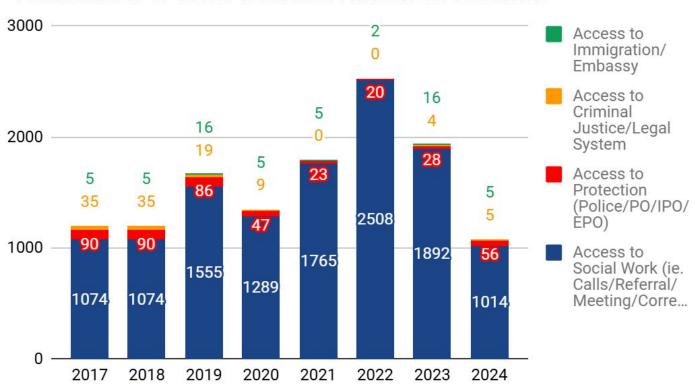

# SERVICES 2024

## **WAO HOTLINE**

# **Hotline Case Types**



## **WAO TINA**

# Total Number of Enquiries vs. Year



Year

# **WAO EMAIL & SOCIAL MEDIA**



# WAO FACE-TO-FACE CONSULTATIONS (FFC)

#### Total Number of Face-to-Face Consultations vs. Year



## **SOCIAL WORK INTERVENTIONS**

#### Total Number of Social Work Interventions for Residents



### **SOCIAL WORK INTERVENTIONS CONT.**

Total Number of Social Work Interventions for Non-Residents



## **WAO SHELTER RESIDENTS**



# **CASE TYPES**

| Year                        | 2017 | 2018 | 2019 | 2020 | 2021 | 2022 | 2023 | 2024 |
|-----------------------------|------|------|------|------|------|------|------|------|
| Domestic Violence (DVA)     | 49   | 44   | 49   | 35   | 27   | 39   | 41   | 28   |
| Domestic Violence (Non-DVA) | 1    | 8    | 4    | 2    | 0    | 3    | 1    | 2    |
| Migrant Domestic Worker     | 0    | 0    | 0    | 1    | 1    | 0    | 0    | 0    |
| Trafficking                 | 0    | 0    | 0    | 0    | 0    | 1    | 0    | 1    |
| Sexual Harassment           | 0    | 0    | 0    | 0    | 0    | 0    | 0    | 1    |
| Rape